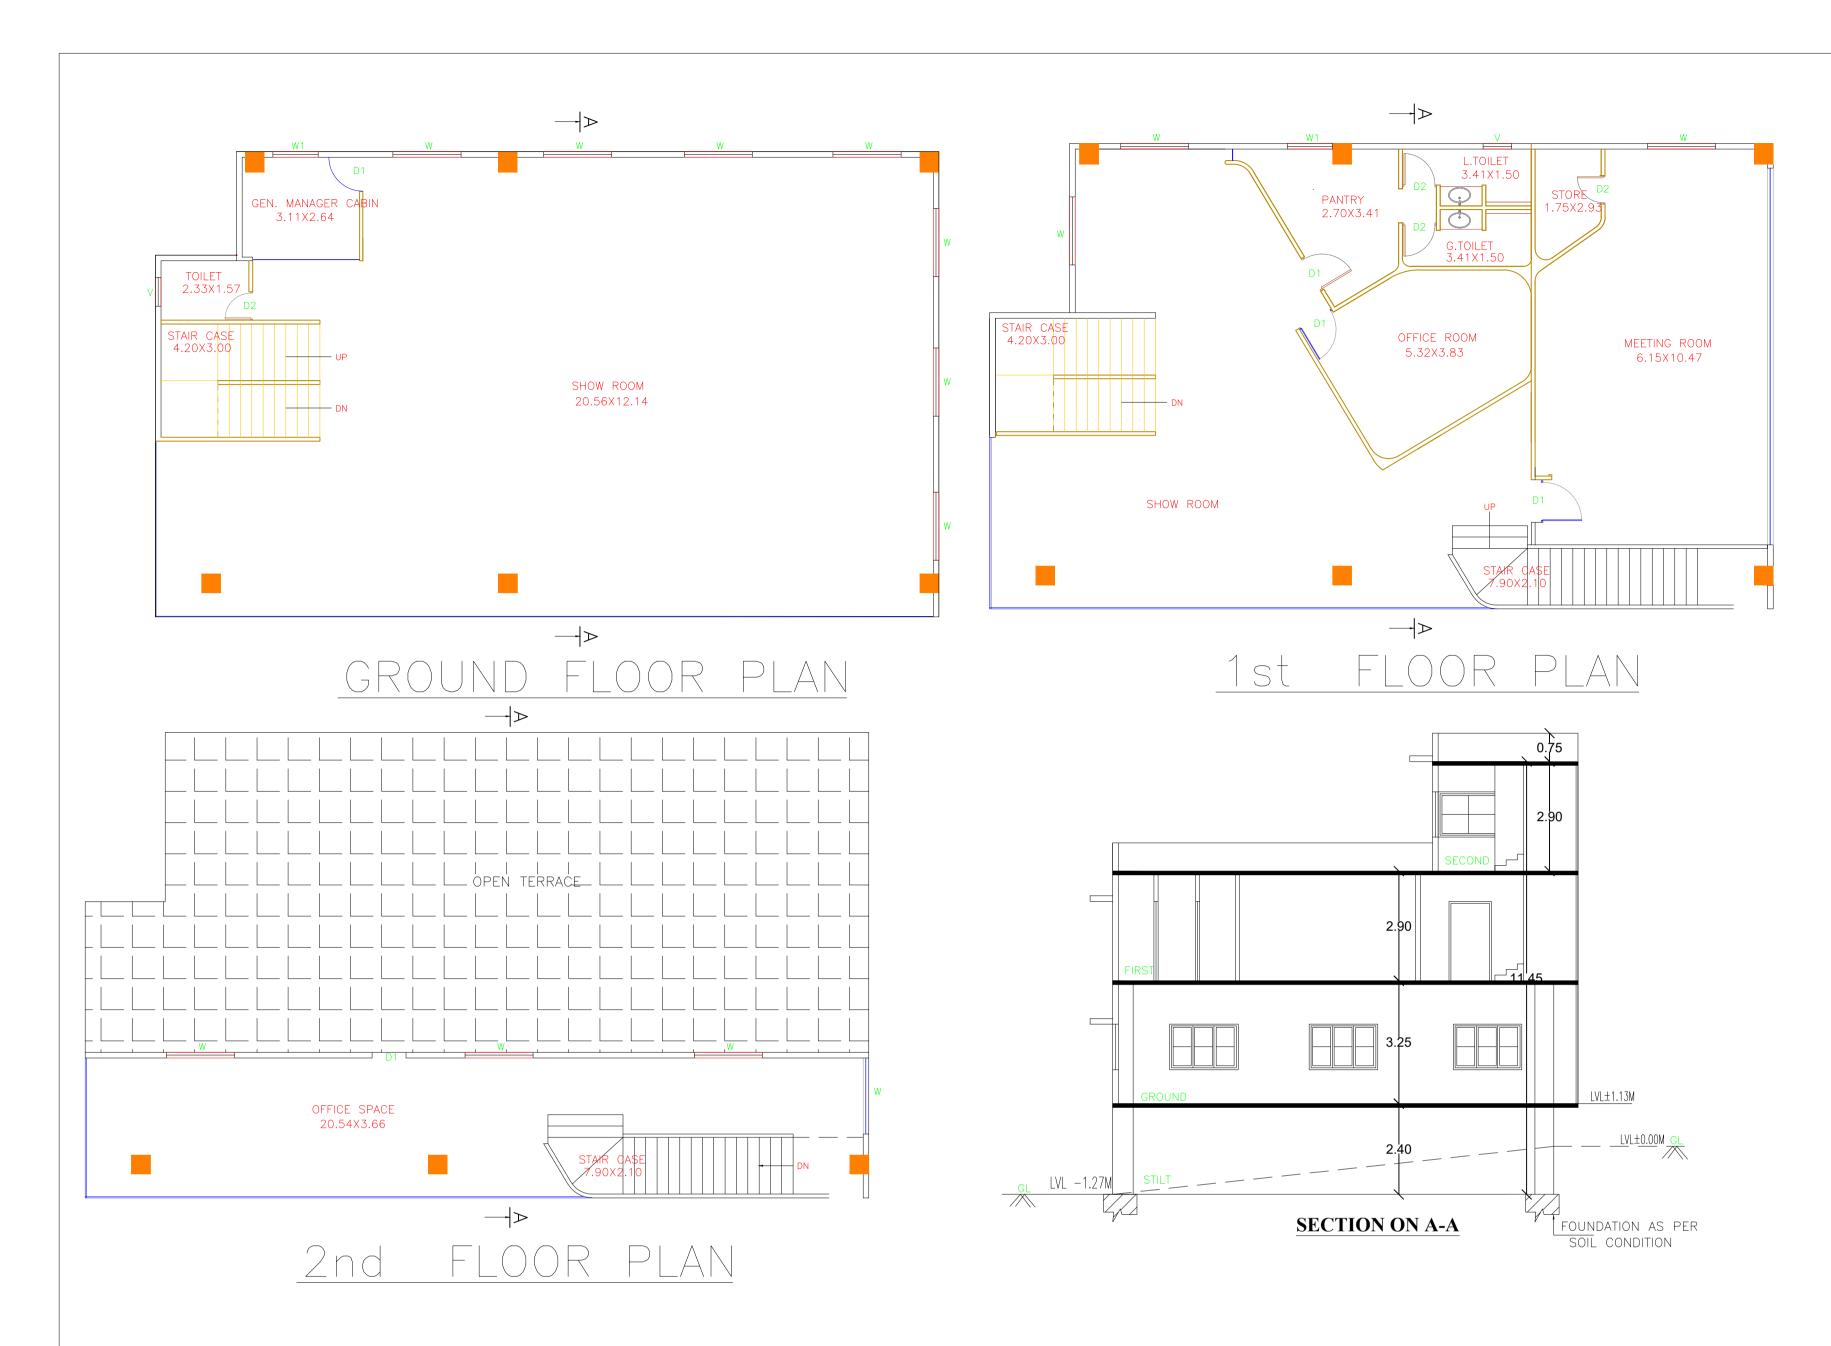

## Block :A1 (COMMERCIAL BUILDING)

|                 |                     | Deductions (Area in            |                               |                             |                |  |
|-----------------|---------------------|--------------------------------|-------------------------------|-----------------------------|----------------|--|
|                 | Total Built Up Area | Deductions (Area in<br>Sq.mt.) | Proposed FAR<br>Area (Sq.mt.) | Add Area In FAR<br>(Sq.mt.) | Total FAR Area |  |
| Floor Name      | (Sq.mt.)            | · ,                            | ,                             | · · · /                     | (Sq.mt.)       |  |
|                 | · · · /             | Parking                        | Commercial                    | Commercial Stair            |                |  |
| Second Floor    | 79.81               | 0.00                           | 79.81                         | 0.00                        | 79.81          |  |
| First Floor     | 245.72              | 0.00                           | 245.72                        | 0.00                        | 245.72         |  |
| Ground Floor    | 249.29              | 0.00                           | 249.29                        | 0.00                        | 249.29         |  |
| Stilt Floor     | 241.91              | 232.26                         | 0.00                          | 9.65                        | 9.65           |  |
| Total:          | 816.73              | 232.26                         | 574.82                        | 9.65                        | 584.47         |  |
| Total Number of |                     |                                |                               |                             |                |  |
| Same Blocks     | 1                   |                                |                               |                             |                |  |
| :               |                     |                                |                               |                             |                |  |
| Total:          | 816.73              | 232.26                         | 574.82                        | 9.65                        | 584.47         |  |

## UnitBUA Table for Block :A1 (COMMERCIAL BUILDING)

|                      |       |              | (            |             |              | - / |
|----------------------|-------|--------------|--------------|-------------|--------------|-----|
| FLOOR                | Name  | UnitBUA Type | UnitBUA Area | Carpet Area | No. of Rooms | No. |
| GROUND<br>FLOOR PLAN | SPLIT | OFFICE       | 249.29       | 241.67      | 3            |     |
| FIRST FLOOR<br>PLAN  | SPLIT | OFFICE       | 245.72       | 236.72      | 5            |     |
| SECOND<br>FLOOR PLAN | SPLIT | OFFICE       | 79.81        | 74.62       | 1            |     |
| Total:               | -     | -            | 574.82       | 553.01      | 9            |     |