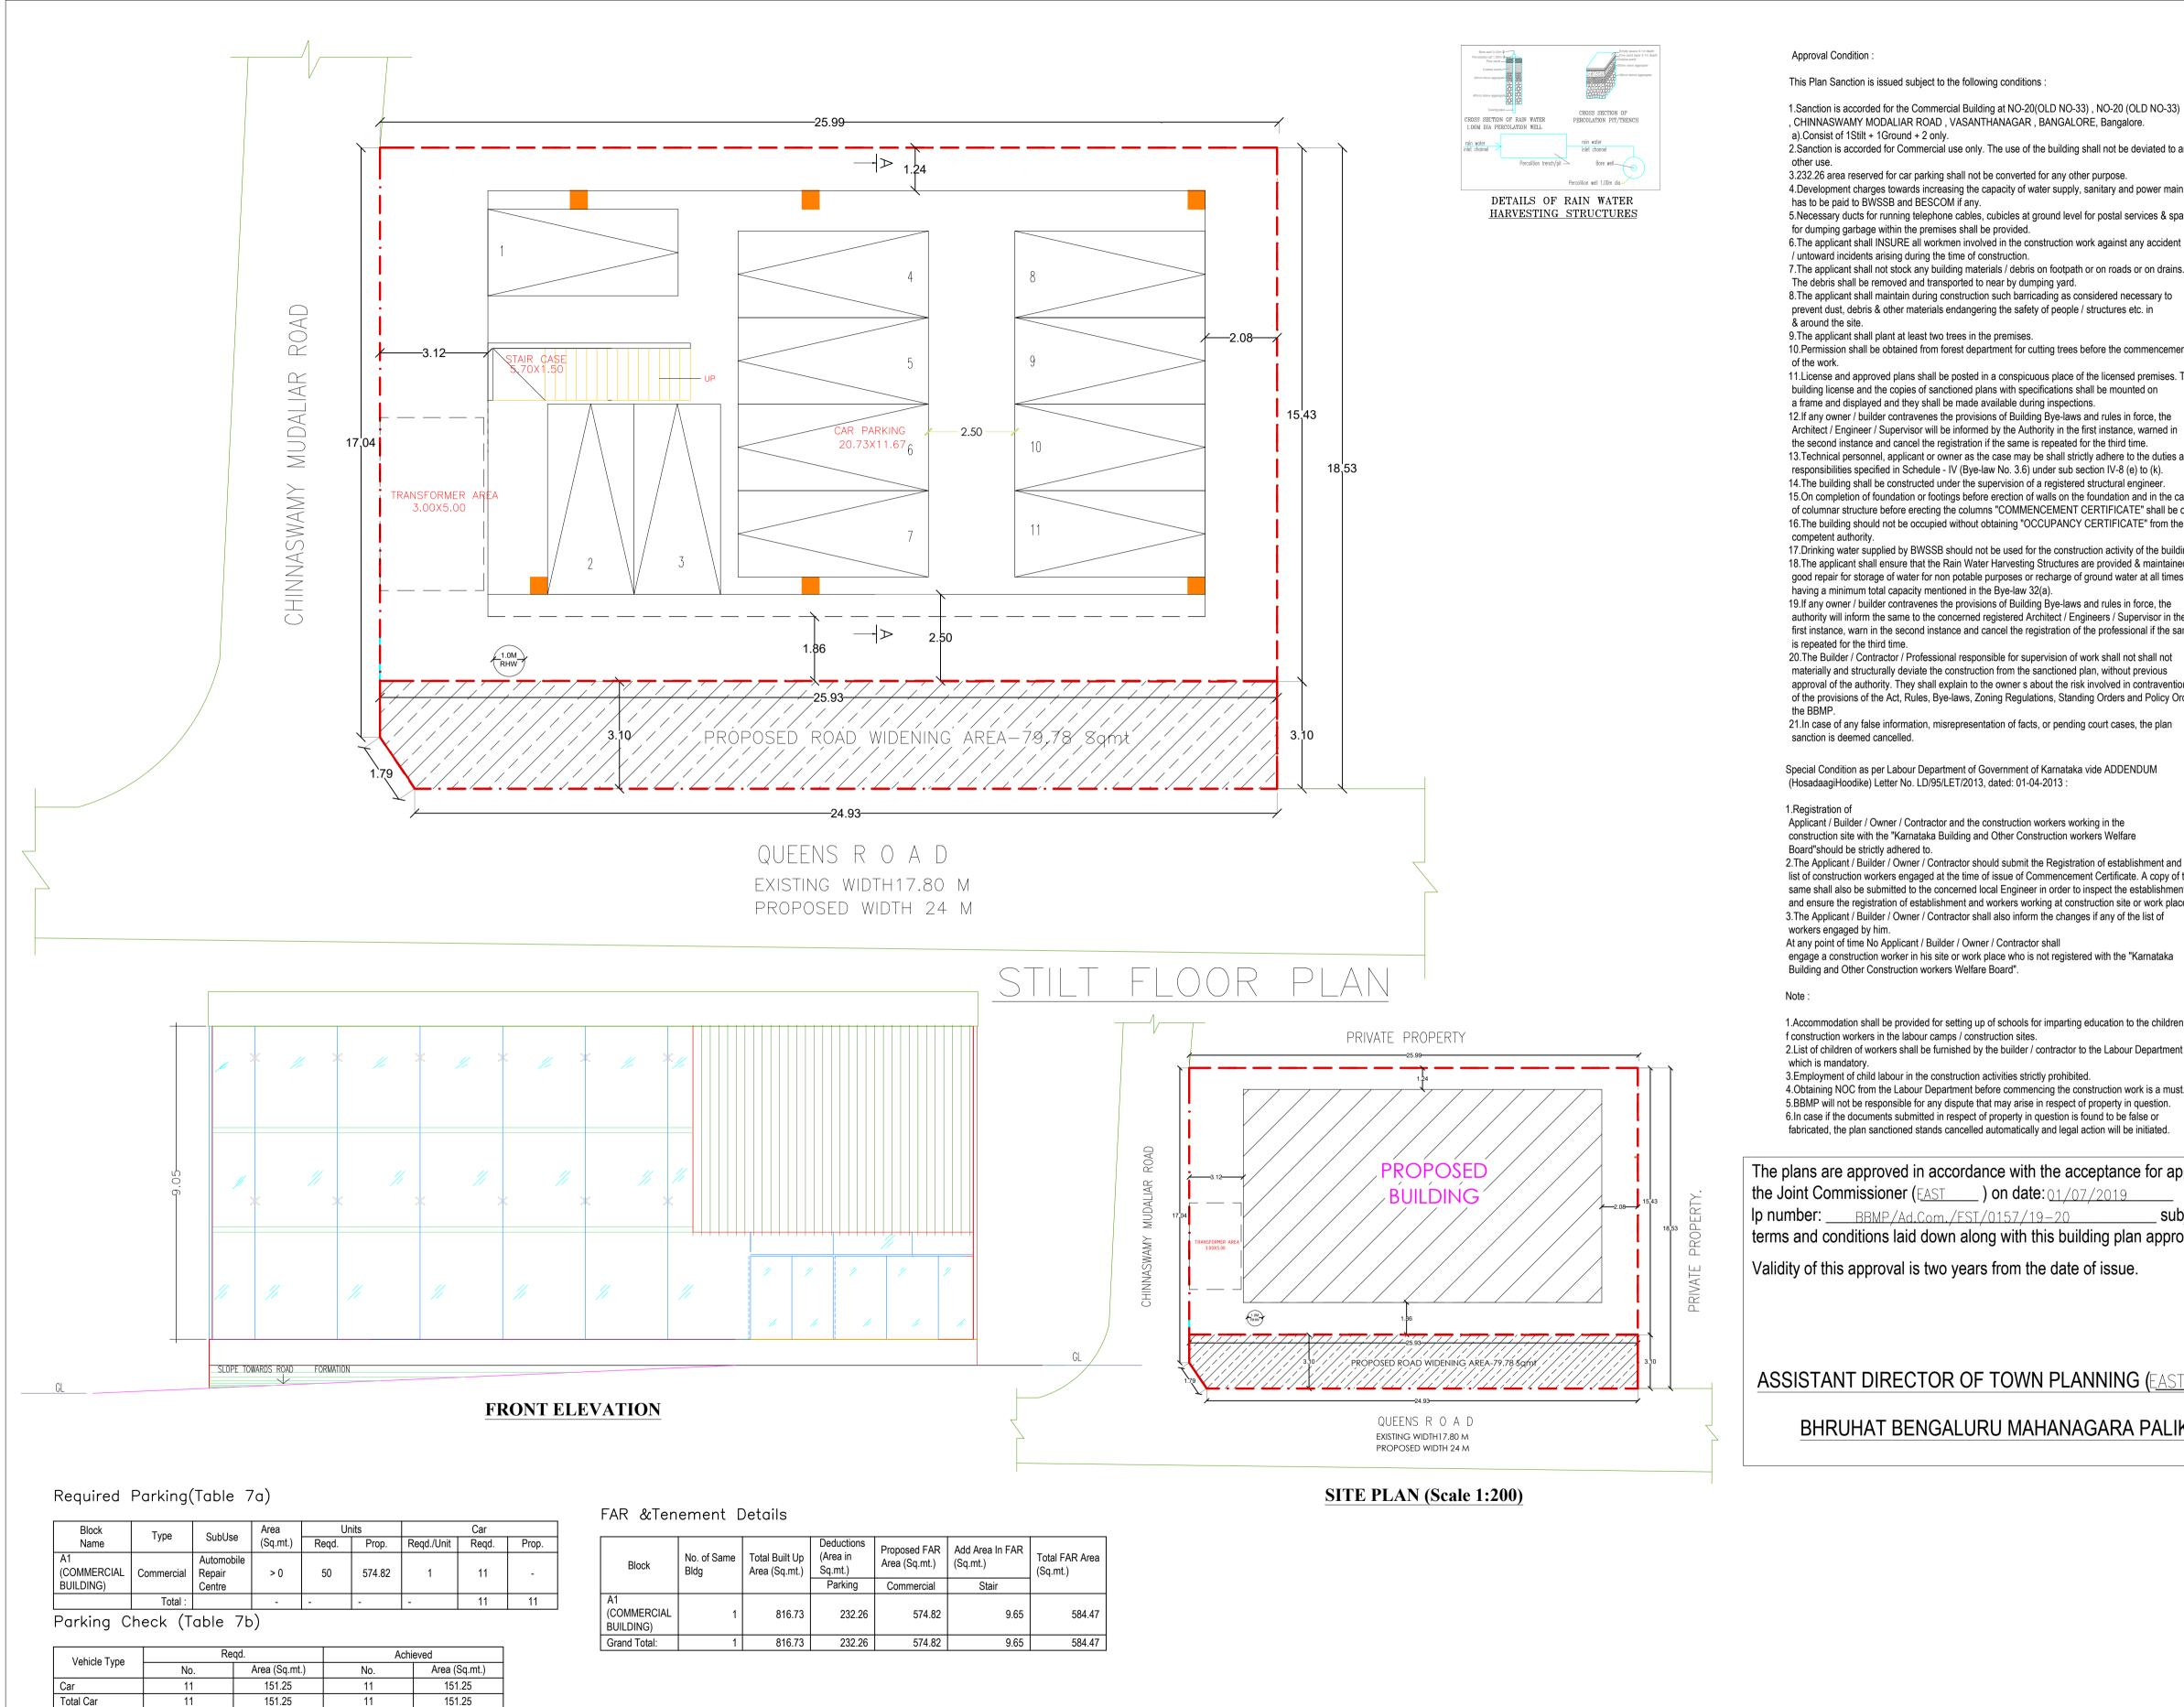

Approval Condition :

This Plan Sanction is issued subject to the following conditions :

 Sanction is accorded for the Commercial Building at NO-20(OLD NO-33), NO-20 (OLD NO-33), CHINNASWAMY MODALIAR ROAD, VASANTHANAGAR, BANGALORE, Bangalore.
 Consist of 1Stilt + 1Ground + 2 only.

2.Sanction is accorded for Commercial use only. The use of the building shall not be deviated to any other use.3.232.26 area reserved for car parking shall not be converted for any other purpose.

4.Development charges towards increasing the capacity of water supply, sanitary and power has to be paid to BWSSB and BESCOM if any.
5.Necessary ducts for running telephone cables, cubicles at ground level for postal services &